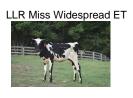

## **LLR Miss Widespread ET**

11/07/2024 Date of Birth: Registration 1: CT352939 Breeder: Harrison lager Owner: Leathered Longhorn

3/4 sister to the famous WS Sun Star, WS Starlight, and WS Rising Star. Some of the most consistent twist producing genetics ever made. WS Midnight never had this mating when her sisters did, I feel like this was a missed opportunity in history and I was able to make it happen before we lost this great donor cow.