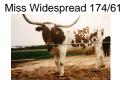

## **LLR Miss Widespread ET**

11/07/2024 Date of Birth: Registration 1: CT352939 Breeder: Harrison lager Owner: Leathered Longhorn

3/4 sister to the famous WS Sun Star, WS Starlight, and WS Rising Star. Some of the most consistent twist producing genetics ever made. WS Midnight never had this mating when her sisters did, I feel like this was a missed opportunity in history and I was able to make it happen before we lost this great donor cow.